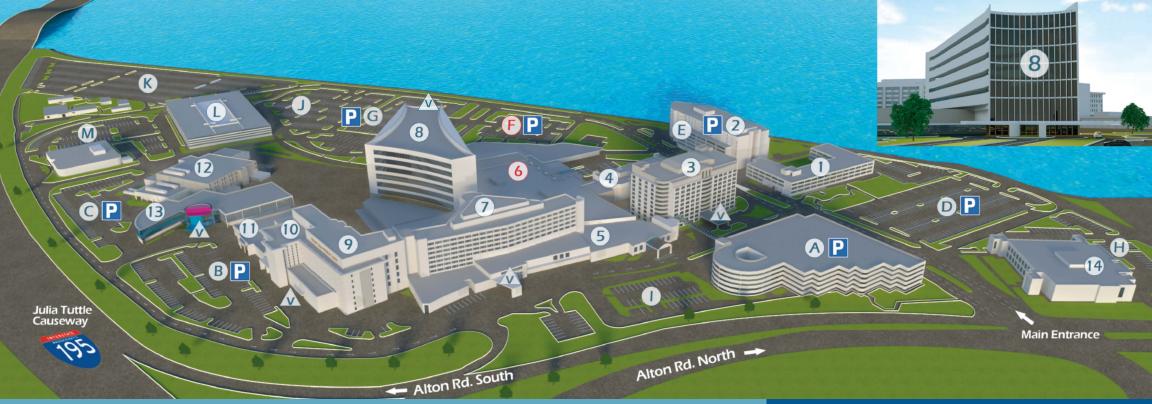

### **HOSPITAL BUILDINGS**

1 Samuel L. Jacobson Healthcare Center 4304 Alton Occupational & Employee Health

Primary Care Center Adult Autism Clinic Outpatient Rehabilitation

- 2 Donald L. Golden Family Medical Building 4308 Alton Physician Offices
- 3 Muriel & Sherman Simon Building 4302 Alton Physician Offices Wien Center Columbia University Division of Urology

4 Warner Pavilion Behavioral Health Inpatient Rehabilitation 5 Greenspan Pavilion Welcome Center/Patient Registration Mount Sinai Heart Institute Cardiac Cath Lab Noninvasive Cardiology Diagnostic Imaging Services Outpatient Laboratory

#### 6 Hildebrandt Emergency Center

#### 7 deHirsch Meyer Tower Hospital East Entrance

Medical Records

Columbia University Division of Cardiology Medical Inpatient Units Labor & Delivery Main Lobby Gift Shop Cafeteria/Café

8 Skolnick Surgical Tower Hospital West Entrance Surgical Services Surgical Inpatient Units Surgical Welcome Center Cafeteria/Café

Courtyard

#### **9** | **Blum Pavilion** Radiation Oncology

- 10 Greene Pavilion
- 11 Gumenick Ambulatory Care Center Ambulatory Surgery Patient Registration Outpatient Surgical Services Gastroenterology (GI)
- 12 | Finker-Frenkel Energy Center
- 13 Comprehensive Cancer Center Patient Registration Breast Center Sleep Center
- 14 Ascher Building Human Resources We Florida Financial Credit Union Foundation Office

## PARKING AREAS

- P Designated Visitor Parking
- A Visitor Parking A
- **B** Visitor Parking B
- C Visitor Parking C
- D Visitor Parking D
- **E** Visitor Parking E
- F Visitor Parking Emergency Center
- **G** Visitor Parking G
- H Employee Parking 1
- I Physician Parking
- J Employee Parking 3
- K Employee Parking 4
- L Employee Parking 5
- M Employee Parking 6
- V Valet